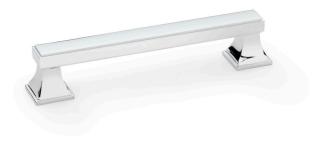

## Jesper Square Cupboard Pull Handle

## AW813-grp

The Alexander and Wilks Jesper Square Cupboard Pull Handles are a solid brass thick cabinet square bar handle placed on a pyramid-shaped pedestal creating a sophisticated and tasteful design for drawers, cupboards, or wardrobes. The Jesper is influenced by Beaux-Art architecture, popular in the nineteenth century, which used contemporary materials and inspiration from classic French and Renaissance design featuring columns.

These pull handles are supplied in; Dark Bronze PVD, Polished Chrome and Satin Brass PVD coming in three sizes; 128mm, 160mm and 224mm.

Alexander & Wilks represents the very best of **architectural hardware** and ironmongery.