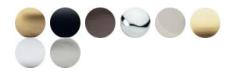

## AW809-grp

The brand new **Alexander & Wilks Crispin Knurled T-bar Cupboard Pull Handle** is an **industrial-inspired** design created from a base of solid brass. The practice of knurling handles was popular during Britain's industrial revolution due to its **practical tactile grip**. Now knurled handles have become trendy in modern country kitchens. This cupboard pull handles knurling travel levels the full length of the pull handle and has two legs on a small rose.