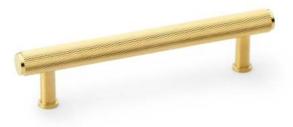

## Crispin Knurled T-bar Cupboard Pull Handle

## AW809-grp

The brand new **Alexander & Wilks Crispin Knurled T-bar Cupboard Pull Handle** is an **industrial-inspired** design created from a base of solid brass. The practice of knurling handles was popular during Britain's industrial revolution due to its **practical tactile grip**. Now knurled handles have become trendy in modern country kitchens. This cupboard pull handles knurling travel levels the full length of the pull handle and has two legs on a small rose.