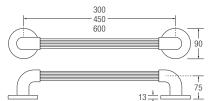

## Inserted Fluted Plastic Grab Rail

35mm Plastic

- Inserted fluted plastic grab rail.
- Concealed fixings.
- Available in white only.
- Fixing holes to fit size 8 screws. (Fixings not supplied)

|      | White |       |  |
|------|-------|-------|--|
| 35mm | 300mm | 32670 |  |
| 35mm | 450mm | 32680 |  |
| 35mm | 600mm | 32690 |  |