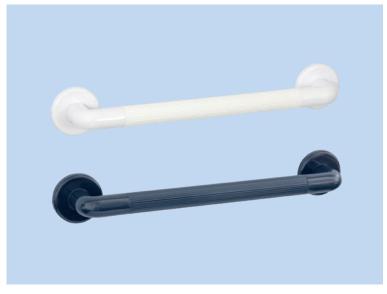

## Fluted Plastic Grab Rail

35mm Plastic

- Fluted Plastic grab rail.
- Concealed fixings.
- Available in white or Blue RAL 5011 only.
- Fixing holes to fit size 8 screws. (Fixings not supplied)

|      |       | White | Blue RAL 5011 |
|------|-------|-------|---------------|
| 35mm | 300mm | 32640 | 32635         |
| 35mm | 450mm | 32650 | 32636         |
| 35mm | 600mm | 32660 | 32637         |
|      |       |       |               |