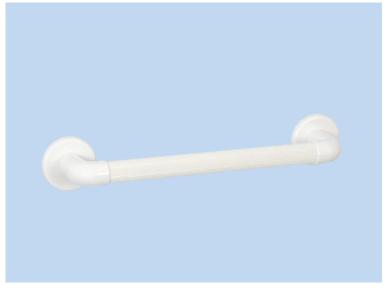

## Inserted Fluted Plastic Grab Rail

35mm Plastic

- Inserted fluted plastic grab rail.
- Concealed fixings.
- Available in white only.
- Fixing holes to fit size 8 screws. (Fixings not supplied)

|      | White |       |  |
|------|-------|-------|--|
| 35mm | 300mm | 32670 |  |
| 35mm | 450mm | 32680 |  |
| 35mm | 600mm | 32690 |  |