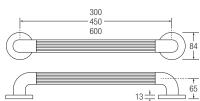

## Fluted Plastic Grab Rail

35mm Plastic

- Fluted Plastic grab rail.
- Concealed fixings.
- Available in white or Blue RAL 5011 only.
- Fixing holes to fit size 8 screws. (Fixings not supplied)

|      |       | White | Blue RAL 5011 |
|------|-------|-------|---------------|
| 35mm | 300mm | 32640 | 32635         |
| 35mm | 450mm | 32650 | 32636         |
| 35mm | 600mm | 32660 | 32637         |
|      |       |       |               |