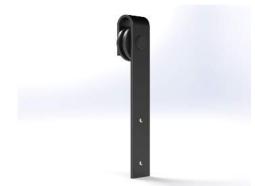

#### **Technical Specification**

- Maximum Door Weight: 50Kg
- Door Thickness: 25mm 38mm
- Door Construction: Timber doors only

Guide fixing

Straight Hanger Type

Arrow head Hanger Type

Top Mount Hanger Type

## Hanger Types Available

Standard finish is Black. More finishes available on request

Arrow Head Hanger

**Top Mount Hanger** 