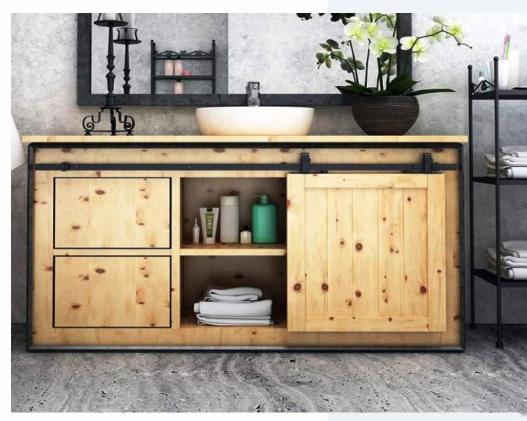

## **Product Overview**

The Flat Track mini is a lighter version of Coburn Flat track range, it offers a traditional rustic look and is ideal for barn conversions, cottages or renovations on listed buildings, for doors up to 50kg.

The exposed hardware is available in a black powder coated finish as standard finish and its nylon bearing wheels ensure the hangers move smoothly and silently across the flat bar.

#### Features

- Suitable for light weight doors.
- Durable steel strap hangers with Nylon wheels
  - run effortlessly and silently across a solid flat track
- Nylon wheels supplied with precision sealed ball bearings
- Anti-jump blocks prevent door coming off the track
- Easy to install
- Choice of hanger styles and finishes available