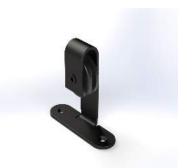

#### **Technical Specification**

- Maximum Door Weight: 50Kg
- Door Thickness: 25mm 38mm
- Door Construction: Timber doors only

Guide fixing

Straight Hanger Type

Arrow head Hanger Type

Top Mount Hanger Type

## Hanger Types Available

Standard finish is Black. More finishes available on request

Arrow Head Hanger

**Top Mount Hanger** 