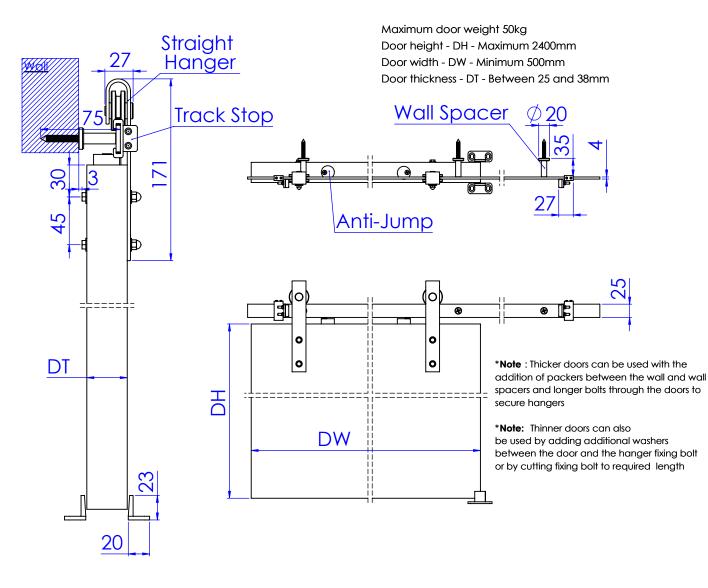

#### **Technical Specification**

- Maximum Door Weight: 50Kg
- Door Thickness: 25mm 38mm
- Door Construction: Timber doors only

Guide fixing

Straight Hanger Type

Arrow head Hanger Type

Top Mount Hanger Type

**Technical Specifications** 