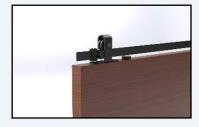

The exposed hardware is available in a black powder coated finish as standard finish and its nylon bearing wheels ensure the hangers move smoothly and silently across the flat bar.

#### Features

- Suitable for light weight doors.
- Durable steel strap hangers with Nylon wheels
  - run effortlessly and silently across a solid flat track
- Nylon wheels supplied with precision sealed ball bearings
- Anti-jump blocks prevent door coming off the track
- Easy to install
- Choice of hanger styles and finishes available