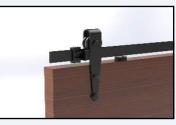

#### **Technical Specification**

- Maximum Door Weight: 50Kg
- Door Thickness: 25mm 38mm
- Door Construction: Timber doors only

Guide fixing

Straight Hanger Type

Arrow head Hanger Type

Top Mount Hanger Type

## Hanger Types Available

Standard finish is Black. More finishes available on request

Arrow Head Hanger

**Top Mount Hanger** 