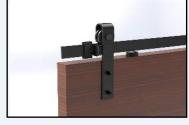

#### **Technical Specification**

- Maximum Door Weight: 50Kg
- Door Thickness: 25mm 38mm
- Door Construction: Timber doors only

Guide fixing

Straight Hanger Type

Arrow head Hanger Type

Top Mount Hanger Type

## Hanger Types Available

Standard finish is Black. More finishes available on request

Arrow Head Hanger

**Top Mount Hanger** 