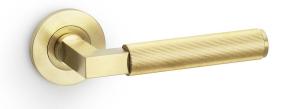

## Hurricane Reeded Lever on Round Rose - Pair

AW202-grp

The Alexander and Wilks Hurricane Reeded Lever Door Handle on Rose features a **modern** linear-designed barrelshaped lever, against a square silhouette, finished with a plain round rose. This contemporary lever door handle contrasts square and cylindrical shapes, creating a **bold yet uncomplicated statement**. The **tactile and textured** reeded barrel of the lever provides easy grip. Evoking the **ridged texture** of a coin edge, **contemporary** reeded and ribbed trends are powerful when featured on metal hardware.