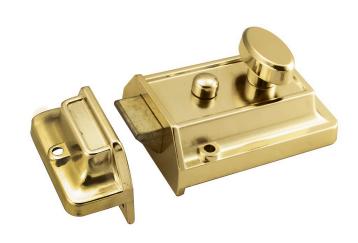

## **RCN8160**

Traditional Rim Cylinder Nightlatch 60mm, c/w matching finish cylinder and 3 keys. A robust nightlatch providing a complete security solution for internal or external doors. The slide snib function allows the latch bolt to remain retracted permitting the door to remain unlocked if required. Comes with a 5 year mechanical guarantee and is suitable for use in domestic, and commercial environments.