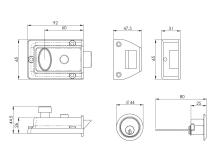

## **RCN8160**

Traditional Rim Cylinder Nightlatch 60mm, c/w matching finish cylinder and 3 keys. A robust nightlatch providing a complete security solution for internal or external doors. The slide snib function allows the latch bolt to remain retracted permitting the door to remain unlocked if required. Comes with a 5 year mechanical guarantee and is suitable for use in domestic, and commercial environments.