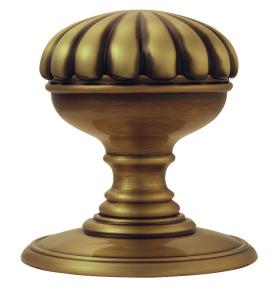

## **Delamain Flower Knob**

## DK36CFB

Functional and attractive the knob features a flower design, with each petal carefully crafted to show smooth, round edges that are comfortable to grip. When the knob is fitted to the door the flower design can be seen clearly as it is the part of the knob which is grasped to open the door. The knob is mounted on a concealed fix rose thus no fixings are visible. Comes with a 10 year mechanical guarantee.