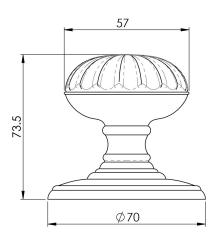

## **Delamain Flower Knob**

## DK36CFB

Functional and attractive the knob features a flower design, with each petal carefully crafted to show smooth, round edges that are comfortable to grip. When the knob is fitted to the door the flower design can be seen clearly as it is the part of the knob which is grasped to open the door. The knob is mounted on a concealed fix rose thus no fixings are visible. Comes with a 10 year mechanical guarantee.