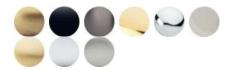

## AW825-grp

The Waltz Cupboard Knob on Rose is a modern take on a classical design, with a round knob on a stepped rose with concealed fixings.

Created from high-quality **solid brass** with durable finishes of Black, Antique Brass and Dark Bronze, Lacquered Polished Brass and Satin Brass, Polished Chrome and Satin Chrome, Polished Nickel and Satin Nickel finish. Available in three sizes to suit a variety of cupboards, cabinets and drawers.