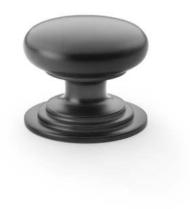

## Waltz Round Cupboard Knob on Stepped Rose

## AW825-grp

The Waltz Cupboard Knob on Rose is a modern take on a classical design, with a round knob on a stepped rose with concealed fixings.

Created from high-quality **solid brass** with durable finishes of Black, Antique Brass and Dark Bronze, Lacquered Polished Brass and Satin Brass, Polished Chrome and Satin Chrome, Polished Nickel and Satin Nickel finish. Available in three sizes to suit a variety of cupboards, cabinets and drawers.