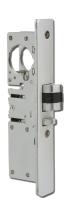

## **ALPRO Screw-In Mortice Deadlatch Case**

## **Description**

Round mortice cylinder deadlatches offer flexible control of situations and can be used in conjunction with Alpro's range of electric strikes to provide the added option of remote access control. The deadlatches can also be operated with the 459 paddle handle (cam plug required).

#### **Features**

- Deadlatches accept standard 1 5/32 Inch screw-in key or thumbturn cylinder
- Cam plugs are non handed (reversible in the field)
- Supplied without faceplate
- Designed to operate on doors with 3mm door gaps
- Latch hold back facility
- Industry standard ANSI cut outs