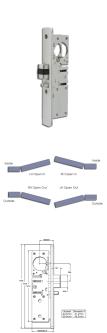

3 Year Guarantee

25mm Backset

28mm Backset

Reversible Handing

#### **Features**

- Deadlatches accept standard 1 5/32 Inch screw-in key or thumbturn cylinder
- Cam plugs are non handed (reversible in the field)
- Supplied without faceplate
- Designed to operate on doors with 3mm door gaps
- Latch hold back facility
- Industry standard ANSI cut outs