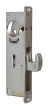

# ALPRO 5218 Screw-In Mortice Hookbolt Case

# Description

Round mortice cylinder deadlocks provide security deadlocking for a variety of aluminium doors including swinging and sliding applications. The hookbolt is constructed from stainless steel with a 5 ply laminated construction, and hardened centre core case, complete with hardened roll pin to resist hacksaw attack. All deadlocks are designed to accept standard round mortice cylinders or thumbturns.

### **Features**

- Supplied without faceplate
- Available in a variety of backsets
- 5 ply Laminated Steel Bolt
- Deadlatches accept standard 1 5/32 Inch screw-in key or thumbturn cylinder