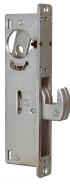

# ALPRO 5218 Screw-In Mortice Hookbolt Case

# Description

Round mortice cylinder deadlocks provide security deadlocking for a variety of aluminium doors including swinging and sliding applications. The hookbolt is constructed from stainless steel with a 5 ply laminated construction, and hardened centre core case, complete with hardened roll pin to resist hacksaw attack. All deadlocks are designed to accept standard round mortice cylinders or thumbturns.

### **Features**

- Supplied without faceplate
- Available in a variety of backsets
- 5 ply Laminated Steel Bolt
- Deadlatches accept standard 1 5/32 Inch screw-in key or thumbturn cylinder