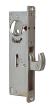

# ALPRO 5218 Screw-In Mortice Hookbolt Case

# Description

Round mortice cylinder deadlocks provide security deadlocking for a variety of aluminium doors including swinging and sliding applications. The hookbolt is constructed from stainless steel with a 5 ply laminated construction, and hardened centre core case, complete with hardened roll pin to resist hacksaw attack. All deadlocks are designed to accept standard round mortice cylinders or thumbturns.

### **Features**

- Supplied without faceplate
- Available in a variety of backsets
- 5 ply Laminated Steel Bolt
- Deadlatches accept standard 1 5/32 Inch screw-in key or thumbturn cylinder