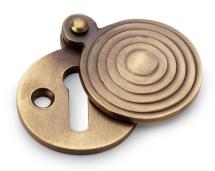

## Standard Profile Round Escutcheon with Christoph Design Cover

AW382-grp

The Alexander and Wilks Standard Key Profile Round Escutcheon with Christoph Design Cover are beautifully crafted solid brass escutcheons in a UK standard profile design to work with standard UK locks. They are designed to suit the Christoph & Romeo mortice knobs

They have a traditional country style with a unique country art deco touch on the cover for door fronts. These are available in **Antique Brass**, **Unlacquered Brass** for a traditional country look and a Polished Nickel to create a warmer finish.