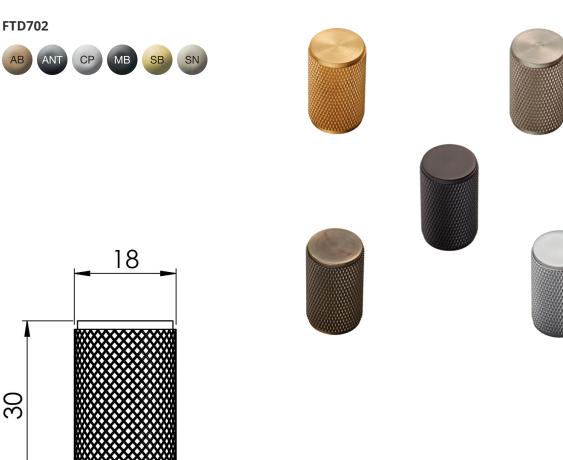

Part of our knurled cabinet collection, overall depth of 30mm and 18mm diameter, these knurled knobs are available in 5 big trend finishes, manufactured from solid brass, each piece is precision engineered to add texture to an iconic industrial design. Works perfectly with various interior design styles including industrial, modern, transitional, and contemporary. Matching cupboard pull handle and T Bar cupboard knob available.