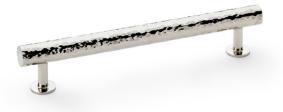

## Leila Hammered T-bar Cupboard Pull Handle

## AW817-grp

This Alexander and Wilks Leila Hammered T-bar Cupboard Pull Handle is a perfect addition to your cabinets. It has a **solid hammered brass design** across the whole bar of the handle, with two legs both with circular roses on the bottom. This pull gives off a **contemporary** feel and would therefore be a perfect way to finish off any of your cabinets.

It is available in one size of 160mm centres and in 5 stunning finishes: Antique Brass, Polished Nickel, Satin Brass, Dark Bronze or Satin Nickel.

Carlisle Brass Ltd, Parkhouse Road, Carlisle, CA3 0JU

@ enquiries@carlislebrass.com