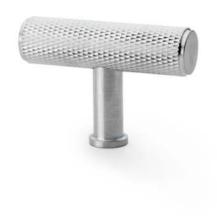

## Crispin Knurled T-bar Cupboard Knob

## AW801-grp

The brand new **Alexander & Wilks Knurled T-bar Cupboard knob** is an **industrial-inspired** design. The practice of knurling handles was popular during Britain's industrial revolution due to its practical tactile grip. Now knurled handles have become trendy in modern country kitchens.