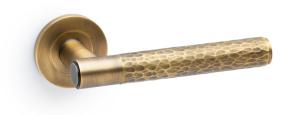

## Spitfire Hammered Lever on Round Rose

AW223-grp

The **Spitfire door** handle features a **stylish hammered** lever, against a T-bar cylindric stem silhouette, finished with a **plain round rose**. This **contemporary** lever door handle has a **simple yet decorative** design, leaving a thoroughly **modern and luxurious** impression.