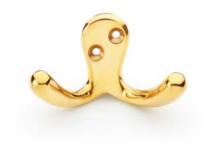

## Victorian Double Robe Hook

## AW773-grp

The Alexander and Wilks Victorian Double Robe Hook is a stunningly hand-finished double robe hook is of an elegant yet simple design bringing together two hooks connected at a backplate with traditional face fixings for secure and easy fitting.