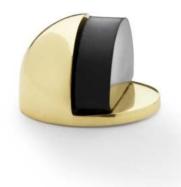

## Shield Floor Mounted Door Stop

## AW631-grp

The Alexander and Wilks Shield Floor Mounted Door Stop has a simple and traditional oval design that has been created from brass for a robust and hard-wearing high-quality door stop that is also economical.

The end of the doorstop has a black rubber stopper to avoid markings and indentations on doors.

Carlisle Brass Ltd, Parkhouse Road, Carlisle, CA3 0JU

@ enquiries@carlislebrass.com

www.carlislebrass.com