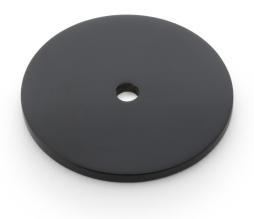

## Circular Backplate

## AW895-grp

The **Alexander and Wilks Circular Backplate** is designed to mix and match with our cupboard knobs. Make your home feel more 'you', the option of **interchangeable** backplates gives you more control over the finish and style of your hardware for a personalised design with your home. It also provides the additional option to change the backplates if your style or finish preferences change in the future without having to completely overhaul your cabinet ironmongery.