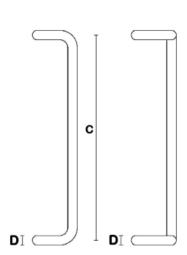

## **AVAILABLE SIZES:**

CHEP58 -

- C/C225mm CHFP50 -Ø19mm
- CHEP51 -C/C300mm Ø19mm
- CHEP52 -C/C425mm Ø19mm
- CHEP53 -C/C600mm Ø19mm
- CHEP54 -C/C900mm Ø19mm
- CHEP55 -C/C300mm Ø25mm
- CHEP56 -C/C600mm Ø25mm
- CHEP57 -C/C450mm Ø30mm

Ø30mm

C/C900mm (Special sizes available on request)