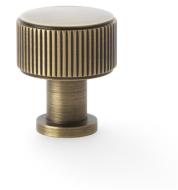

## Lucia Reeded Cupboard Knob

The Alexander and Wilks Lucia Reeded Cupboard Knob is a solid brass reeded circular knob on a pedestal, with a small rose at the bottom that is perfect for adding the finishing touches to your cabinets. The tactile and textured reeded knob provides easy grip. Evoking the ridged texture of a coin edge, contemporary reeded and ribbed trends are powerful when featured on metal hardware. Its stunning design is ideal for contemporary, modern, or industrial-style homes.