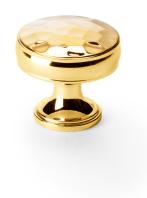

## Lynd Hammered Cupboard Knob

## AW818-grp

The Alexander and Wilks Hammered Lynd Cupboard Knob is a beautiful cupboard knob with two raised rings around the foot of the knob made from Brass. This Hammered design adds a pop of texture to the cupboard knob while also keeping the simplicity of the beautiful design.