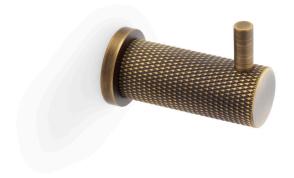

## **Brunel Knurled Coat Hook**

## AW775-grp

The Alexander and Wilks Brunel Knurled Coat Hook is a cylindrical wall mounted coat hook with a diamond knurling around the cylinder of the hook. It has a small rose and is a peg style coat hook. Originating from industrial settings, knurled hardware is aesthetically ultra-modern but also offers a number of practical features including tactile easy grip and is resistant to wear and tear.