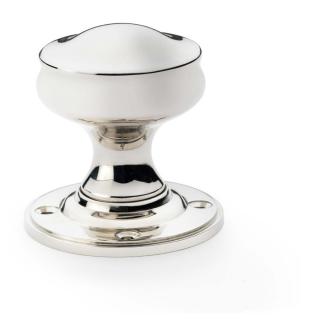

## Harris Mortice Door Knob - Pair

## AW301-grp

The Alexander and Wilks Harris Door Knobs are exquisitely crafted from solid brass with a traditional Georgian inspired shape. The design and finishes of this Mortice Door Knob have a look and feel that is well suited to modern and traditional homes, apartments, offices and commercial buildings.

Available in Antique Brass, Polished Nickel and Unlacquered Brass in 50mm diameter.

As this is an **Unsprung Knob**, we recommend using a double sprung latch.

Carlisle Brass Ltd, Parkhouse Road, Carlisle, CA3 0JU