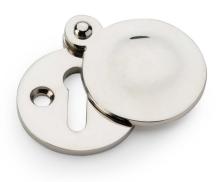

## Standard Profile Round Escutcheon with Harris Design Cover

## AW381-grp

These Alexander and Wilks Escutcheons with Harris Design Covers are finely crafted solid brass escutcheons, they are to achieve an everlasting style, highly polished on all apparent areas but ages to peak the details and design of the product designed to work with standard UK lock profiles.

These escutcheons are designed to suit the **Harris mortice knobs**. These Escutcheons have a clean circular shape for a simple finish. Available in an Antique Brass, Polished Nickel and Unlacquered Brass.