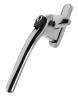

# CHAMELEON Adaptable Cockspur Handle Kit





### **Description**

This adjustable cockspur handle is supplied complete with packers to allow it to be used where the stack height is between 9mm and 21mm. It is a handed product and is available in both left and right variants and a selection of colours. It is supplied with everything you need including key, packers, covers and grub screws.



Supplied With 1 Key

#### **Features**

- Available in left and right handed versions
- Supplied complete with 1 key
- Key operated locking mechanism
- Available in a choice of finishes
- Supplied complete with packers to make it suitable for step heights between 9mm and 21mm

## **Product Table**



CH10588

Black - LH



CH10589

Black - RH



#### CH30031

Chrome - LH



#### CH30032

Chrome - RH



#### CH10461

Polished Brass - LH



#### CH10462

Polished Brass - RH



#### CH10459

Silver - LH



#### CH10460

Silver - RH



#### CH10457

White - LH