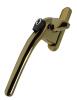

# CHAMELEON Adaptable Cockspur Handle Kit





### **Description**

This adjustable cockspur handle is supplied complete with packers to allow it to be used where the stack height is between 9mm and 21mm. It is a handed product and is available in both left and right variants and a selection of colours. It is supplied with everything you need including key, packers, covers and grub screws.



Supplied With 1 Key

#### **Features**

- Available in left and right handed versions
- Supplied complete with 1 key
- Key operated locking mechanism
- Available in a choice of finishes
- Supplied complete with packers to make it suitable for step heights between 9mm and 21mm

## **Product Table**



CH10588

Black - LH



CH10589

Black - RH



#### CH30031

Chrome - LH



#### CH30032

Chrome - RH



#### CH10461

Polished Brass - LH



#### CH10462

Polished Brass - RH



#### CH10459

Silver - LH



#### CH10460

Silver - RH



#### CH10457

White - LH