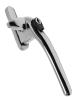

# CHAMELEON Adaptable Cockspur Handle Kit





### **Description**

This adjustable cockspur handle is supplied complete with packers to allow it to be used where the stack height is between 9mm and 21mm. It is a handed product and is available in both left and right variants and a selection of colours. It is supplied with everything you need including key, packers, covers and grub screws.



Supplied With 1 Key

#### **Features**

- Available in left and right handed versions
- Supplied complete with 1 key
- Key operated locking mechanism
- Available in a choice of finishes
- Supplied complete with packers to make it suitable for step heights between 9mm and 21mm

## **Product Table**



CH10588

Black - LH



CH10589

Black - RH



#### CH30031

Chrome - LH



#### CH30032

Chrome - RH



#### CH10461

Polished Brass - LH



#### CH10462

Polished Brass - RH



#### CH10459

Silver - LH



#### CH10460

Silver - RH



#### CH10457

White - LH