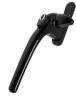

# CHAMELEON Adaptable Cockspur Handle Kit





### **Description**

This adjustable cockspur handle is supplied complete with packers to allow it to be used where the stack height is between 9mm and 21mm. It is a handed product and is available in both left and right variants and a selection of colours. It is supplied with everything you need including key, packers, covers and grub screws.



Supplied With 1 Key

#### **Features**

- Available in left and right handed versions
- Supplied complete with 1 key
- Key operated locking mechanism
- Available in a choice of finishes
- Supplied complete with packers to make it suitable for step heights between 9mm and 21mm

## **Product Table**



CH10588

Black - LH



CH10589

Black - RH



#### CH30031

Chrome - LH



#### CH30032

Chrome - RH



#### CH10461

Polished Brass - LH



#### CH10462

Polished Brass - RH



#### CH10459

Silver - LH



#### CH10460

Silver - RH



#### CH10457

White - LH