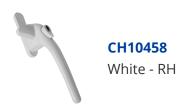

re the stack height is between 9mm and 21mm. It is a handed product and is available in both left and right variants and a selection of colours. It is supplied with everything you need including key, packers, covers and grub screws.



Supplied With 1 Key

#### **Features**

- Available in left and right handed versions
- Supplied complete with 1 key
- Key operated locking mechanism
- Available in a choice of finishes
- Supplied complete with packers to make it suitable for step heights between 9mm and 21mm

## **Product Table**



CH10588

Black - LH



CH10589

Black - RH



#### CH30031

Chrome - LH



#### CH30032

Chrome - RH



#### CH10461

Polished Brass - LH



#### CH10462

Polished Brass - RH



#### CH10459

Silver - LH



#### CH10460

Silver - RH



#### CH10457

White - LH