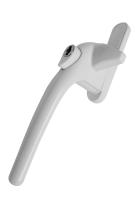

### **Description**

This adjustable cockspur handle is supplied complete with packers to allow it to be used where the stack height is between 9mm and 21mm. It is a handed product and is available in both left and right variants and a selection of colours. It is supplied with everything you need including key, packers, covers and grub screws.

#### CH10457

White - LH