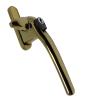

Kit





### **Description**

This adjustable cockspur handle is supplied complete with packers to allow it to be used where the stack height is between 9mm and 21mm. It is a handed product and is available in both left and right variants and a selection of colours. It is supplied with everything you need including key, packers, covers and grub screws.



Supplied With 1 Key

#### **Features**

- Available in left and right handed versions
- Supplied complete with 1 key
- Key operated locking mechanism
- Available in a choice of finishes
- Supplied complete with packers to make it suitable for step heights between 9mm and 21mm

## **Product Table**



CH10588

Black - LH



CH10589

Black - RH



#### CH30031

Chrome - LH



#### CH30032

Chrome - RH



#### CH10461

Polished Brass - LH



#### CH10462

Polished Brass - RH



#### CH10459

Silver - LH



#### CH10460

Silver - RH



#### CH10457

White - LH