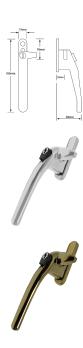

### **Description**

This adjustable cockspur handle is supplied complete with packers to allow it to be used where the stack height is between 9mm and 21mm. It is a handed product and is available in both left and right variants and a selection of colours. It is supplied with everything you need including key, packers, covers and grub screws.

#### **Features**

- Available in left and right handed versions
- Supplied complete with 1 key
- Key operated locking mechanism
- Available in a choice of finishes
- Supplied complete with packers to make it suitable for step heights between 9mm and 21mm

#### CH10461

Polished Brass - LH

#### CH10462

Polished Brass - RH

#### CH10459

Silver - LH

#### CH10460

Silver - RH