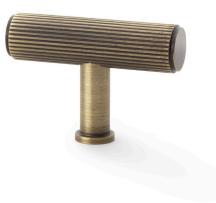

## Crispin Reeded T-bar Cupboard Knob

AW801R-grp

The Alexander and Wilks Crispin Reeded T-bar

**Cupboard Knob** The tactile and textured reeded knob provides an easy grip. Evoking the ridged texture of a coin edge, contemporary reeded and ribbed trends are powerful when featured on metal hardware.