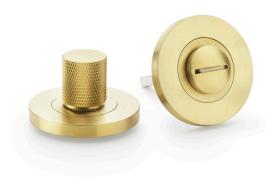

## AW790-grp

The **Alexander and Wilks** knurled thumbturn and release features a **modern** diamond-cut knurled pattern on the thumbturn set against a **smooth round rose**, with a coin release on the opposite side to quickly and easily open doors in an emergency.

This contemporary **privacy** thumbturn is created from a **base of solid brass** and is available in a range of finishes: Antique Brass, Satin Brass PVD, Polished Nickel PVD, and Dark Bronze PVD.

The **Knurled collection** included door handles on rose, cupboard knobs and pulls handles and door stops for a fully coordinated and complementary set to use around the entire property. The designs are inspired by the legacy of the British Royal Airforces aircraft.