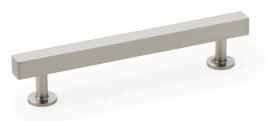

## Square T-Bar Cupboard Pull Handle

AW815-grp

The Alexander and Wilks Square T-Bar Cabinet Pull Handle is a square-shaped art deco modern t-bar with round feet, created from solid brass used as the finishing touch to drawers, cupboards or wardrobes. The **premium** designed product is sleek and stylish on modern furniture as the pull handle connects effortlessly to the backplates that are tail fitted with screw fixings.