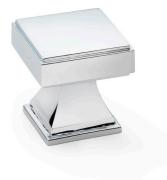

## Jesper Square Cupboard Knob

AW806-grp

**The Alexander and Wilks Jesper Square Cabinet Knobs** are thick **art deco solid brass cabinet knobs** placed on a **pyramid-shaped pedestal** producing a sophisticated and tasteful design for drawers, cupboards or wardrobes.

These knobs are supplied in; Dark Bronze PVD, Polished Chrome and Satin Brass PVD coming in 30mm diameter.

Alexander & Wilks represents the very best of **architectural hardware** and ironmongery. Using both time-honoured craftsmen's skills, combined with the latest computer-aided **precision manufacturing**, results in a collection of beautifully made items with **flawless** results.