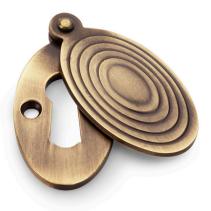

## Standard Profile Ellipse Escutcheon with Christoph Design Cover

AW385-grp

The Alexander and Wilks Standard Profile Ellipse Escutcheon with Christoph Design Covers are stunningly finished with a traditional reeded design on the cover made from solid brass. This escutcheon will help to prevent draughts and offer a level of privacy, suited to work with UK standard locks.

They have a **country art deco style** for lockable doors. Available in three finishes; **Antique Brass**, **Unlacquered Brass** and **Polished Nickel**.