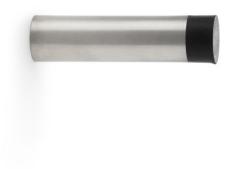

## AW610SSS

The **Stainless Steel Wall Mounted Cylinder Doorstop** has a simple and traditional cylindrical design that has been created from stainless steel for a **robust** and hardwearing door stop that is also economical.

Available in a fresh satin stainless steel finish to complement contemporary homes, apartments and office buildings.

The end of the doorstop has a **black rubber stopper** to avoid markings and indentations on doors.