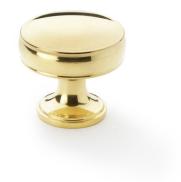

## Lynd Cupboard Knob

AW808-grp

The **Alexander and Wilks Lynd Cupboard Knob** with two rings on the edge of the disc-shaped knob face, leading down to a fluted stem reaching a lightly ringed foot. The Lynd has a classical style that would suit traditional kitchens and cabinets, as well as more modern settings due to its simple yet stylish nature.

The Lynd is solid brass and in comes two sizes and four classic finishes; Antique Brass, Dark Bronze, Polished Chrome and Unlacquered Brass.

Alexander & Wilks represents the very best of **architectural hardware** and ironmongery.