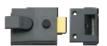

# **YALE 85 & 89 Deadlocking Nightlatch**

## **Description**

The Yale P85 & P89 are deadlocking nightlatches suitable for left & right handed, and inward opening doors with a thickness of up to 57mm. The locks offer high security, are covered by a 2 year guarantee and are supplied with 2 keys.

## **Features**

- Snib to deadlock or hold back the latch
- 2 year guarantee
- Bump resistant cylinders
- 2 keys included
- Deadlocked by the snib button internally, making the lock inoperable by key or handle
- Inside handle can be deadlocked by a reverse turn of the key in the outside cylinder after closing the door