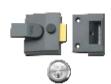

# **YALE 85 & 89 Deadlocking Nightlatch**

## **Description**

The Yale P85 & P89 are deadlocking nightlatches suitable for left & right handed, and inward opening doors with a thickness of up to 57mm. The locks offer high security, are covered by a 2 year guarantee and are supplied with 2 keys.

## **Features**

- Snib to deadlock or hold back the latch
- 2 year guarantee
- Bump resistant cylinders
- 2 keys included
- Deadlocked by the snib button internally, making the lock inoperable by key or handle
- Inside handle can be deadlocked by a reverse turn of the key in the outside cylinder after closing the door