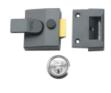

# **YALE 85 & 89 Deadlocking Nightlatch**

## **Description**

The Yale P85 & P89 are deadlocking nightlatches suitable for left & right handed, and inward opening doors with a thickness of up to 57mm. The locks offer high security, are covered by a 2 year guarantee and are supplied with 2 keys.

## **Features**

- Snib to deadlock or hold back the latch
- 2 year guarantee
- Bump resistant cylinders
- 2 keys included
- Deadlocked by the snib button internally, making the lock inoperable by key or handle
- Inside handle can be deadlocked by a reverse turn of the key in the outside cylinder after closing the door