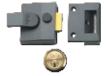

# **YALE 85 & 89 Deadlocking Nightlatch**

## **Description**

The Yale P85 & P89 are deadlocking nightlatches suitable for left & right handed, and inward opening doors with a thickness of up to 57mm. The locks offer high security, are covered by a 2 year guarantee and are supplied with 2 keys.

## **Features**

- Snib to deadlock or hold back the latch
- 2 year guarantee
- Bump resistant cylinders
- 2 keys included
- Deadlocked by the snib button internally, making the lock inoperable by key or handle
- Inside handle can be deadlocked by a reverse turn of the key in the outside cylinder after closing the door