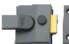

# **YALE 85 & 89 Deadlocking Nightlatch**

## **Description**

The Yale P85 & P89 are deadlocking nightlatches suitable for left & right handed, and inward opening doors with a thickness of up to 57mm. The locks offer high security, are covered by a 2 year guarantee and are supplied with 2 keys.

## **Features**

- Snib to deadlock or hold back the latch
- 2 year guarantee
- Bump resistant cylinders
- 2 keys included
- Deadlocked by the snib button internally, making the lock inoperable by key or handle
- Inside handle can be deadlocked by a reverse turn of the key in the outside cylinder after closing the door