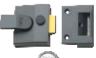

# **YALE 85 & 89 Deadlocking Nightlatch**

## **Description**

The Yale P85 & P89 are deadlocking nightlatches suitable for left & right handed, and inward opening doors with a thickness of up to 57mm. The locks offer high security, are covered by a 2 year guarantee and are supplied with 2 keys.

## **Features**

- Snib to deadlock or hold back the latch
- 2 year guarantee
- Bump resistant cylinders
- 2 keys included
- Deadlocked by the snib button internally, making the lock inoperable by key or handle
- Inside handle can be deadlocked by a reverse turn of the key in the outside cylinder after closing the door