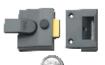

# **YALE 85 & 89 Deadlocking Nightlatch**

## **Description**

The Yale P85 & P89 are deadlocking nightlatches suitable for left & right handed, and inward opening doors with a thickness of up to 57mm. The locks offer high security, are covered by a 2 year guarantee and are supplied with 2 keys.

## **Features**

- Snib to deadlock or hold back the latch
- 2 year guarantee
- Bump resistant cylinders
- 2 keys included
- Deadlocked by the snib button internally, making the lock inoperable by key or handle
- Inside handle can be deadlocked by a reverse turn of the key in the outside cylinder after closing the door