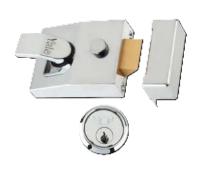

# **YALE 85 & 89 Deadlocking Nightlatch**

## **Description**

The Yale P85 & P89 are deadlocking nightlatches suitable for left & right handed, and inward opening doors with a thickness of up to 57mm. The locks offer high security, are covered by a 2 year guarantee and are supplied with 2 keys.

## **Features**

- Snib to deadlock or hold back the latch
- 2 year guarantee
- Bump resistant cylinders
- 2 keys included
- Deadlocked by the snib button internally, making the lock inoperable by key or handle
- Inside handle can be deadlocked by a reverse turn of the key in the outside cylinder after closing the door