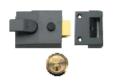

# **YALE 85 & 89 Deadlocking Nightlatch**

## **Description**

The Yale P85 & P89 are deadlocking nightlatches suitable for left & right handed, and inward opening doors with a thickness of up to 57mm. The locks offer high security, are covered by a 2 year guarantee and are supplied with 2 keys.

## **Features**

- Snib to deadlock or hold back the latch
- 2 year guarantee
- Bump resistant cylinders
- 2 keys included
- Deadlocked by the snib button internally, making the lock inoperable by key or handle
- Inside handle can be deadlocked by a reverse turn of the key in the outside cylinder after closing the door