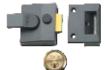

# **YALE 85 & 89 Deadlocking Nightlatch**

## **Description**

The Yale P85 & P89 are deadlocking nightlatches suitable for left & right handed, and inward opening doors with a thickness of up to 57mm. The locks offer high security, are covered by a 2 year guarantee and are supplied with 2 keys.

## **Features**

- Snib to deadlock or hold back the latch
- 2 year guarantee
- Bump resistant cylinders
- 2 keys included
- Deadlocked by the snib button internally, making the lock inoperable by key or handle
- Inside handle can be deadlocked by a reverse turn of the key in the outside cylinder after closing the door