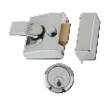

# **Product Table**

2635

40mm BLUX PB Cyl Boxed

7776

40mm BLUX PB Cyl Visi

L11722

40mm Chrome CH Cyl Boxed

L11721

40mm Chrome CH Cyl Visi

8022

40mm DMG Case Only Boxed

9088

40mm DMG PB Cyl Boxed

2643

40mm DMG PB Cyl Visi

## 310

40mm DMG SC Cyl Boxed

2647

40mm DMG SC Cyl Visi

L24629

40mm Satin Chrome SC Cyl Visi

2596

60mm BLUX PB Cyl Boxed

60mm BLUX PB Cyl Visi

L11723

60mm Chrome CH Cyl Boxed

60mm Chrome CH Cyl Visi

**4376** 60mm DMG Case Only Boxed

60mm DMG PB Cyl Boxed

60mm DMG PB Cyl Visi

60mm DMG SC Cyl Boxed

2605 60mm DMG SC Cyl Visi

L24630

60mm Satin Chrome SC Cyl Visi