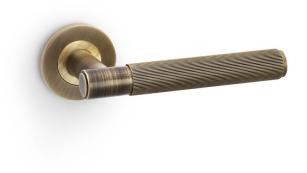

## Spitfire Reeded Lever on Round Rose - Pair

AW222-grp

The **Spitfire door** handle features a **stylish reeded textured** lever, against a T-bar cylindric stem silhouette, finished with a **plain round rose**. This **contemporary** lever door handle has a **simple yet decorative** industrial-inspired design, leaving a thoroughly **modern and luxurious** impression. Inspired by the incredibly successful WWII aircraft, the Spitfire. The Spitfire had a groundbreaking design and superior specifications including a quality Rolls-Royce engine.