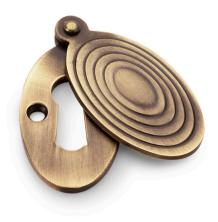

## Standard Profile Ellipse Escutcheon with Harris Design Cover

## AW384-grp

The Alexander and Wilks Standard Key Profile Ellipse Escutcheon with Harris Design Covers are carefully crafted solid brass escutcheons, the unique Ellipse shape is the finishing touch of locking doors to ornament keyholes.

This escutcheon is compatible with **standard UK lock profiles** and supplied in three finishes; Antique Brass, Unlacquered Brass and Polished Nickel.

Alexander & Wilks represents the very best of **architectural hardware** and ironmongery. Using both time-honoured craftsmen's skills, combined with the latest computer-aided **precision manufacturing**, results in a collection of beautifully made items with **flawless** results.