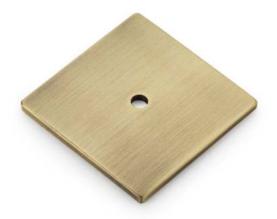

## **Bullion Square Backplate**

## AW894-grp

The **Alexander and Wilks Bullion Square Backplate** is designed to mix and match with our cupboard knobs. The large backplate is available in an array finishes to help you create a truly unique finish on your cupboards. This simply designed square backplate allows for it to be matched to any type of cupboard knob.