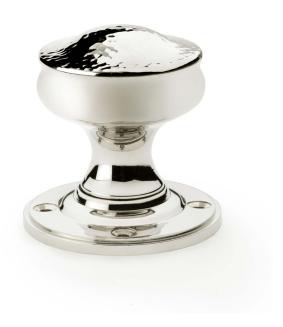

## Hammered Mortice Door Knob - Pair

AW302-grp

The **Alexander and Wilks Hammered Mortice Knobs** are **uniquely handcrafted** finished with a **hammered** effect including a tactile grip with a fluted stem design with a circular rose with visible fixings. This mortice door knob is **unsprung**.

The knob is supplied in **Unlacquered Brass, Polished Nickel and Antique Brass** with a **50mm diameter**.

Alexander & Wilks represents the very best of **architectural hardware** and ironmongery.