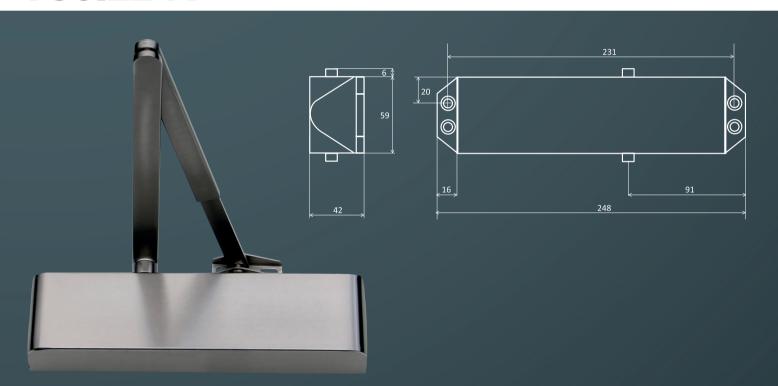

# TS5.224V - Spring Adjustable, c/w Back Check

### **Product Overview:**

An efficient, durable and stylish variable power overhead door closer. Suitable for most applications particularly those with constant use which require a backcheck function.