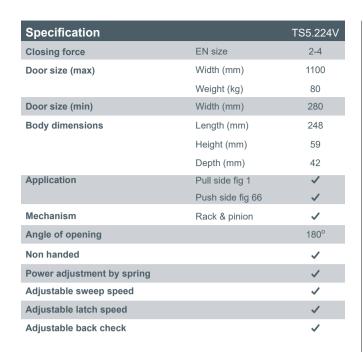

Size 2-4

1100mm (max door width)

80kg (max door weight)

25 Years

# TS5.224V - Spring Adjustable, c/w Back Check

### **Product Overview:**

An efficient, durable and stylish variable power overhead door closer. Suitable for most applications particularly those with constant use which require a backcheck function.

# **Testing & Standards**

- CE marked against EN1154
- Included in successful fire test to EN1634
- Suitable for use on timber fire doors of up to 120 minutes fire resistance
- Safe in use
- High corrosion resistance

| Options                                            | TS5.224V    |
|----------------------------------------------------|-------------|
| Hold-open arm (not suitable for use on fire doors) | ✓*          |
|                                                    |             |
| O                                                  | TOF 00 4) ( |

| Cover options  | 155.224V |
|----------------|----------|
| Semi-radius    | ✓        |
|                |          |
| Finish ontions | TS5 224V |

| Finish options              |                         | TS5.224V |
|-----------------------------|-------------------------|----------|
| Cover & matching sissor arm | SIL                     | <b>✓</b> |
|                             | SSS                     | <b>✓</b> |
|                             | PB                      | <b>✓</b> |
|                             | PSS                     | <b>✓</b> |
|                             | RAL/Lacquered           | <b>✓</b> |
|                             | Special plated finished | es 🗸     |

| Tested to FN1154 | TS5 224 |
|------------------|---------|

| 482113 | fig.1    |
|--------|----------|
| 383113 | · fig.66 |