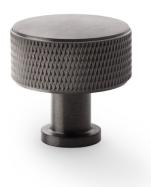

## AW807K-grp

The Alexander and Wilks Lucia Knurled Cupboard Knob is a solid brass knurled circular knob on a pedestal, with a small rose at the bottom that is perfect for adding the finishing touches to your cabinets. The design also allows for easy grip. Its stunning design is ideal for contemporary, modern, or industrial-style homes.

This knob is available in 5 finishes; Antique Brass, Dark Bronze PVD, Polished Nickel, Satin Brass PVD, and Satin Nickel.

Carlisle Brass Ltd, Parkhouse Road, Carlisle, CA3 0JU

@ enquiries@carlislebrass.com