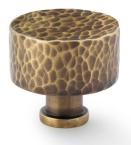

## Leila Hammered Cupboard Knob

## AW816-grp

This Alexander and Wilks Leila Hammered Cupboard **Knob** is a **solid brass** circular knob on a pedestal. It has both a **hammered effect** on the face and the cylinder shape of the knob, making the knob perfect for both traditional and modern homes. This knob also has a matching Leila cupboard pull handle to complete the look in your home.