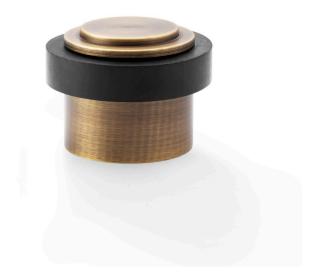

## Plain Floor Mounted Door Stop

## AW603-grp

The Alexander and Wilks Plain Floor Mounted Door Stop is created from solid brass for a high end and luxury finish around modern properties. Created from brass and finished in a warm and tactile antique brass, on-trend stainless PVD dark bronze perfect for monochrome interiors, bright and contemporary stainless PVD polished nickel and the hugely popular stainless PVD satin brass.