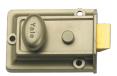

### **Description**

The P77 & 706 are Yale's traditional non-deadlocking nightlatches suitable for left & right handed, and inward opening doors with a thickness of up to 57mm. The locks offer standard security, are covered by a 2 year guarantee and are supplied with 2 keys.

#### **Features**

- Reverse strikes available to suit outward opening doors
- The original Yale lock
- 2 keys included
- Promo pack includes free Cylinder Door Pull
- Latchbolt is easily reversible on site