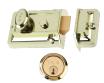

### **Description**

The P77 & 706 are Yale's traditional non-deadlocking nightlatches suitable for left & right handed, and inward opening doors with a thickness of up to 57mm. The locks offer standard security, are covered by a 2 year guarantee and are supplied with 2 keys.

#### **Features**

- Reverse strikes available to suit outward opening doors
- The original Yale lock
- 2 keys included
- Promo pack includes free Cylinder Door Pull
- Latchbolt is easily reversible on site