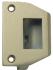

#### **Features**

- Reverse strikes available to suit outward opening doors
- The original Yale lock
- 2 keys included
- Promo pack includes free Cylinder Door Pull
- Latchbolt is easily reversible on site