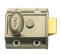

### **Description**

The P77 & 706 are Yale's traditional non-deadlocking nightlatches suitable for left & right handed, and inward opening doors with a thickness of up to 57mm. The locks offer standard security, are covered by a 2 year guarantee and are supplied with 2 keys.

## **Product Table**

L11844

40mm ENB No Cylinder Boxed

40mm ENB with PB Cylinder Boxed

L5384

60mm BLUX with PB Cylinder Boxed

L868

60mm BLUX with PB Cylinder Visi

L11720

60mm CH with CH Cylinder Boxed

60mm CH with CH Cylinder Visi

#### 4481

60mm ENB No Cylinder Boxed

60mm ENB with PB Cylinder Boxed

60mm ENB with PB Cylinder Visi