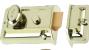

### **Description**

The P77 & 706 are Yale's traditional non-deadlocking nightlatches suitable for left & right handed, and inward opening doors with a thickness of up to 57mm. The locks offer standard security, are covered by a 2 year guarantee and are supplied with 2 keys.

#### **Features**

- Reverse strikes available to suit outward opening doors
- The original Yale lock
- 2 keys included
- Promo pack includes free Cylinder Door Pull
- Latchbolt is easily reversible on site