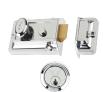

### **Description**

The P77 & 706 are Yale's traditional non-deadlocking nightlatches suitable for left & right handed, and inward opening doors with a thickness of up to 57mm. The locks offer standard security, are covered by a 2 year guarantee and are supplied with 2 keys.

#### **Features**

- Reverse strikes available to suit outward opening doors
- The original Yale lock
- 2 keys included
- Promo pack includes free Cylinder Door Pull
- Latchbolt is easily reversible on site