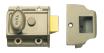

### **Description**

The P77 & 706 are Yale's traditional non-deadlocking nightlatches suitable for left & right handed, and inward opening doors with a thickness of up to 57mm. The locks offer standard security, are covered by a 2 year guarantee and are supplied with 2 keys.

#### **Features**

- Reverse strikes available to suit outward opening doors
- The original Yale lock
- 2 keys included
- Promo pack includes free Cylinder Door Pull
- Latchbolt is easily reversible on site