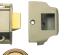

### **Description**

The P77 & 706 are Yale's traditional non-deadlocking nightlatches suitable for left & right handed, and inward opening doors with a thickness of up to 57mm. The locks offer standard security, are covered by a 2 year guarantee and are supplied with 2 keys.

#### **Features**

- Reverse strikes available to suit outward opening doors
- The original Yale lock
- 2 keys included
- Promo pack includes free Cylinder Door Pull
- Latchbolt is easily reversible on site