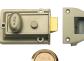

### **Description**

The P77 & 706 are Yale's traditional non-deadlocking nightlatches suitable for left & right handed, and inward opening doors with a thickness of up to 57mm. The locks offer standard security, are covered by a 2 year guarantee and are supplied with 2 keys.

#### **Features**

- Reverse strikes available to suit outward opening doors
- The original Yale lock
- 2 keys included
- Promo pack includes free Cylinder Door Pull
- Latchbolt is easily reversible on site