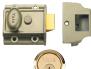

### **Description**

The P77 & 706 are Yale's traditional non-deadlocking nightlatches suitable for left & right handed, and inward opening doors with a thickness of up to 57mm. The locks offer standard security, are covered by a 2 year guarantee and are supplied with 2 keys.

## **Product Table**

L11844

40mm ENB No Cylinder Boxed

40mm ENB with PB Cylinder Boxed

L5384

60mm BLUX with PB Cylinder Boxed

L868

60mm BLUX with PB Cylinder Visi

L11720

60mm CH with CH Cylinder Boxed

60mm CH with CH Cylinder Visi

#### 4481

60mm ENB No Cylinder Boxed

60mm ENB with PB Cylinder Boxed

60mm ENB with PB Cylinder Visi