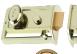

### **Description**

The P77 & 706 are Yale's traditional non-deadlocking nightlatches suitable for left & right handed, and inward opening doors with a thickness of up to 57mm. The locks offer standard security, are covered by a 2 year guarantee and are supplied with 2 keys.

#### **Features**

- Reverse strikes available to suit outward opening doors
- The original Yale lock
- 2 keys included
- Promo pack includes free Cylinder Door Pull
- Latchbolt is easily reversible on site