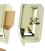

### **Description**

The P77 & 706 are Yale's traditional non-deadlocking nightlatches suitable for left & right handed, and inward opening doors with a thickness of up to 57mm. The locks offer standard security, are covered by a 2 year guarantee and are supplied with 2 keys.

#### **Features**

- Reverse strikes available to suit outward opening doors
- The original Yale lock
- 2 keys included
- Promo pack includes free Cylinder Door Pull
- Latchbolt is easily reversible on site