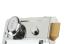

### **Description**

The P77 & 706 are Yale's traditional non-deadlocking nightlatches suitable for left & right handed, and inward opening doors with a thickness of up to 57mm. The locks offer standard security, are covered by a 2 year guarantee and are supplied with 2 keys.