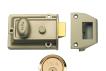

### **Description**

The P77 & 706 are Yale's traditional non-deadlocking nightlatches suitable for left & right handed, and inward opening doors with a thickness of up to 57mm. The locks offer standard security, are covered by a 2 year guarantee and are supplied with 2 keys.

#### **Features**

- Reverse strikes available to suit outward opening doors
- The original Yale lock
- 2 keys included
- Promo pack includes free Cylinder Door Pull
- Latchbolt is easily reversible on site