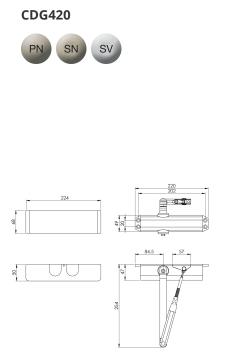

## **Overhead Door Closers**

CDG420 is a template adjustable overhead door closer, EN 2 " 4, which is suitable for inward or outward opening doors up to 80kg in weight, and/or 1100mm wide. It has been successfully tested in all installation applications to BS EN1154:1996, and covered by CE and Certifire accreditations. Suitable for use on timber fire doors, up to 120 minute rating. Includes a cover and Fig6 bracket as standard.