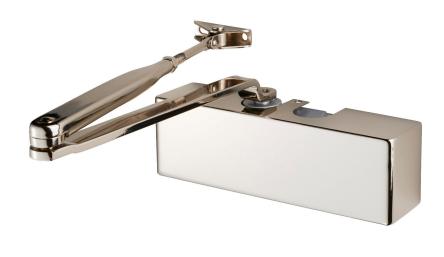

## **Overhead Door Closers**

CDG420 is a template adjustable overhead door closer, EN 2 " 4, which is suitable for inward or outward opening doors up to 80kg in weight, and/or 1100mm wide. It has been successfully tested in all installation applications to BS EN1154:1996, and covered by CE and Certifire accreditations. Suitable for use on timber fire doors, up to 120 minute rating. Includes a cover and Fig6 bracket as standard.