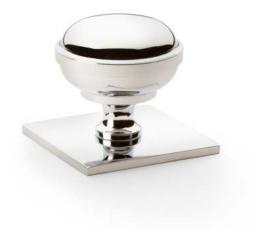

## The Quantock cupboard knob on a square backplate

features a New England style knob on the square backplate. Emulating the 17th-century designs associated with New England and colonial America. Beautifully marrying the concepts of traditional and modern, rural country and bustling city. These Quantock knobs are perfect for achieving the modern country kitchen look, this knob on backplate matches perfectly with the Quantock cup pull handle or can be paired with other cabinet furniture from the growing Alexander & Wilks collection.