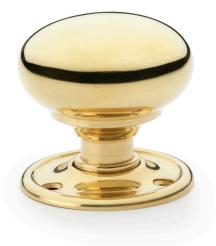

## Kershaw Door Knob - Pair

AW300-grp

The **Alexander and Wilks** Kershaw **Door Knobs** are exquisitely crafted from **solid brass** at exceptional prices. They have a **traditional mushroom shape** that has been created using **classical British designs** and The design and finishes of this **Mortice Door Knob** have a look and feel that is well suited to **modern and traditional** homes, apartments, offices and commercial buildings. Separate rose to allow mortice or rim fixing.

As this is an **Unsprung Knob**, we recommend using a double sprung latch.