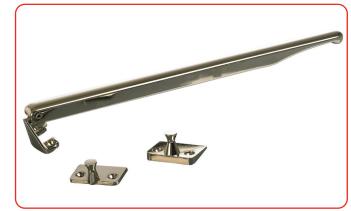

# **Craftsman Casement Stay Non Locking**

Stay

| Ordering Details                        |                |  |
|-----------------------------------------|----------------|--|
| Product                                 |                |  |
| Craftsman Casement Stay Bar Non Locking |                |  |
| Finish                                  | Part No.       |  |
| Hardex Chrome                           | 0J301          |  |
| Hardex Satin                            | 0J302          |  |
| Hardex Bronze Hardex Gold               | 0J303<br>0J305 |  |
| Antique Black                           | 0J306          |  |
| White                                   | 0J300          |  |
| Black                                   | 8A049          |  |

For additional part numbers please contact our sales office.

| Technical Information                                                                 |                                                                        |
|---------------------------------------------------------------------------------------|------------------------------------------------------------------------|
| Corrosion resistance<br>Meets the requirements of BS EN 1670:2007 Grade 5 (480 hours) |                                                                        |
| Material Specification                                                                |                                                                        |
| Stay Bar and Plates:                                                                  | High quality Zinc for all finishes                                     |
| Coatings:                                                                             | Hardex Chrome, Satin, Bronze, Gold,<br>Antique Black, White and Black. |