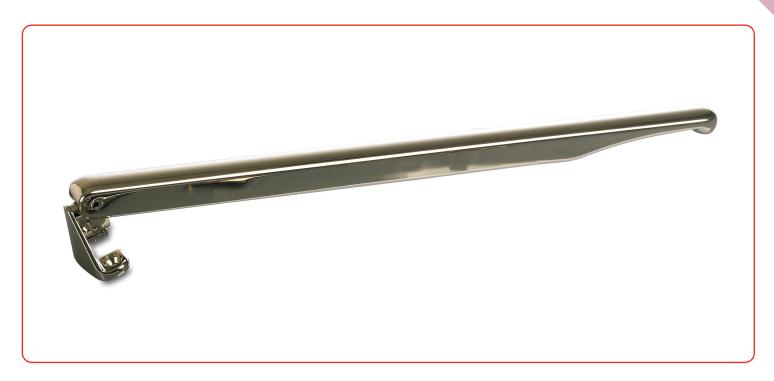

# **Craftsman Casement Stay Bar Non Locking**

### **Features**

- Solid die cast Zinc construction Heavyweight stay bar with sturdy feel
- Classic design with a contemporary twist Create an elegant and stylish window
- Matching casement fastener available Perfectly matching hardware for every application
- Supplied with colour matching screws Perfectly matching hardware, even down to the smallest details
- Universal handle suitable for left and right handed windows, reduces stock holding