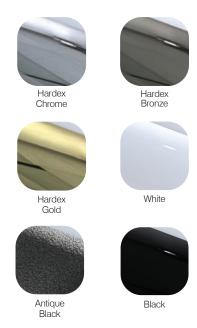

# **Craftsman Casement Stay Non Locking**

Stay

| Ordering Details                        |                |  |
|-----------------------------------------|----------------|--|
| Product                                 |                |  |
| Craftsman Casement Stay Bar Non Locking |                |  |
| Finish                                  | Part No.       |  |
| Hardex Chrome                           | 0J301          |  |
| Hardex Satin                            | 0J302          |  |
| Hardex Bronze Hardex Gold               | 0J303<br>0J305 |  |
| Antique Black                           | 0J306          |  |
| White                                   | 0J300          |  |
| Black                                   | 8A049          |  |

For additional part numbers please contact our sales office.

| Technical Information                                                                 |                                                                        |
|---------------------------------------------------------------------------------------|------------------------------------------------------------------------|
| Corrosion resistance<br>Meets the requirements of BS EN 1670:2007 Grade 5 (480 hours) |                                                                        |
| Material Specification                                                                |                                                                        |
| Stay Bar and Plates:                                                                  | High quality Zinc for all finishes                                     |
| Coatings:                                                                             | Hardex Chrome, Satin, Bronze, Gold,<br>Antique Black, White and Black. |