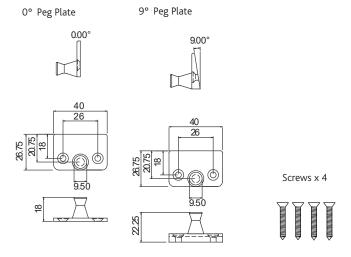

# **Craftsman Casement Stay Non Locking**

Stay

| Ordering Details                        |                |  |
|-----------------------------------------|----------------|--|
| Product                                 |                |  |
| Craftsman Casement Stay Bar Non Locking |                |  |
| Finish                                  | Part No.       |  |
| Hardex Chrome                           | 0J301          |  |
| Hardex Satin                            | 0J302          |  |
| Hardex Bronze Hardex Gold               | 0J303<br>0J305 |  |
| Antique Black                           | 0J306          |  |
| White                                   | 0J300          |  |
| Black                                   | 8A049          |  |