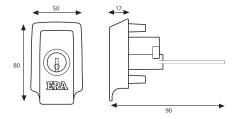

#### **Ordering Details** 40mm Backset (Narrow Style) Part No. Finish **Boxed Version** 1530-31 Brass Body, Brass Cylinder 1530-35-1 Satin Chrome Body, Satin Cylinder Polished Chrome Body, Chrome Cylinder 1530-37-1 Satin Nickel Body, Satin Cylinder 1530-40-1 Black Body, Black Cylinder 1530-10-1 60mm Backset (Standard Style) Part No. **Finish Boxed Version** 1730-31 Brass Body, Brass Cylinder 1730-35-1 Satin Chrome Body, Satin Cylinder Polished Chrome Body, Chrome Cylinder 1730-37-1 Satin Nickel Body, Satin Cylinder 1730-40-1 1730-10-1 Black Body, Black Cylinder