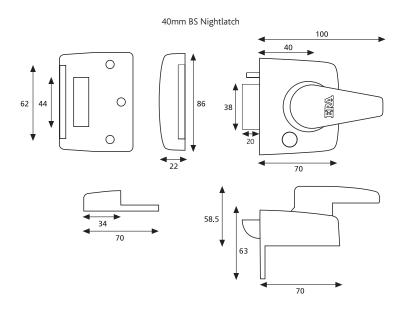

### Maintenance

Wipe the surface periodically with a soft cloth to remove excess grease or moisture.

60mm BS Nightlatch

All dimensions are in mm and are nominal.

ERA reserves the right to change specification without notice
It is the responsibility of the door manufacturer to ensure that the
finished product meets any required safety and performance specification.