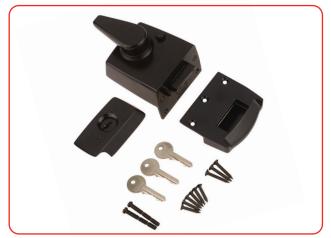

## **Features**

- This British Standard Keyless Egress Nightlatch overcomes the conflict between a secure British Standard accredited front door lock and fire safety recommendations
- The BS 8621:2007 standard mirrors the BS3621:2007 but is for 'escape' locks
- Classified as provided keyless egress at all times, which applies where there is a requirement for an easy action method of opening an external door from the inside without the need for keys or similar devices to unlock
- Especially relevant for entrance doors in multi-residential and other buildings
- The keyless lever on the inside of the door ensures it is possible to make an emergency escape in the event of a fire
- Available in 40mm and 60mm backsets
- Brass Effect, Satin Chrome, Polished Chrome, Satin Nickel and Black finishes are available

#### **Ordering Details** 40mm Backset (Narrow Style) Part No. Finish **Boxed Version** 1530-31 Brass Body, Brass Cylinder 1530-35-1 Satin Chrome Body, Satin Cylinder Polished Chrome Body, Chrome Cylinder 1530-37-1 Satin Nickel Body, Satin Cylinder 1530-40-1 Black Body, Black Cylinder 1530-10-1 60mm Backset (Standard Style) Part No. **Finish Boxed Version** 1730-31 Brass Body, Brass Cylinder 1730-35-1 Satin Chrome Body, Satin Cylinder Polished Chrome Body, Chrome Cylinder 1730-37-1 Satin Nickel Body, Satin Cylinder 1730-40-1 1730-10-1 Black Body, Black Cylinder