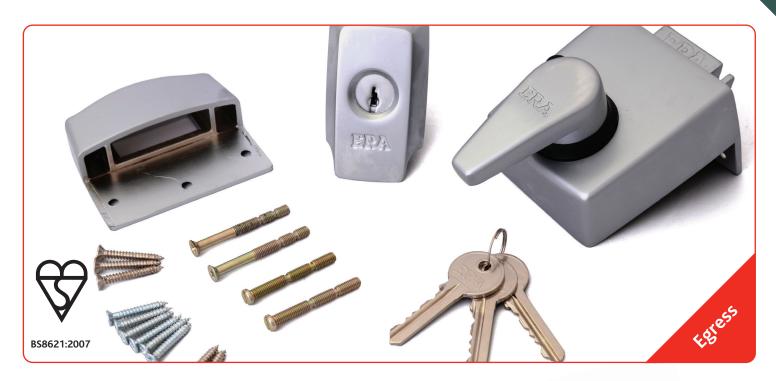

# **BS Keyless Egress Nightlatch**

## **Features**

- This British Standard Keyless Egress Nightlatch overcomes the conflict between a secure British Standard accredited front door lock and fire safety recommendations
- The BS 8621:2007 standard mirrors the BS3621:2007 but is for 'escape' locks
- Classified as provided keyless egress at all times, which applies where there is a requirement for an easy action method of opening an external door from the inside without the need for keys or similar devices to unlock
- Especially relevant for entrance doors in multi-residential and other buildings
- The keyless lever on the inside of the door ensures it is possible to make an emergency escape in the event of a fire
- Available in 40mm and 60mm backsets
- Brass Effect, Satin Chrome, Polished Chrome, Satin Nickel and Black finishes are available