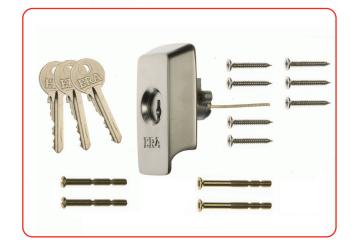

## **Features**

- This British Standard Keyless Egress Nightlatch overcomes the conflict between a secure British Standard accredited front door lock and fire safety recommendations
- The BS 8621:2007 standard mirrors the BS3621:2007 but is for 'escape' locks
- Classified as provided keyless egress at all times, which applies where there is a requirement for an easy action method of opening an external door from the inside without the need for keys or similar devices to unlock
- Especially relevant for entrance doors in multi-residential and other buildings
- The keyless lever on the inside of the door ensures it is possible to make an emergency escape in the event of a fire
- Available in 40mm and 60mm backsets
- Brass Effect, Satin Chrome, Polished Chrome, Satin Nickel and Black finishes are available

#### **Ordering Details** 40mm Backset (Narrow Style) Part No. Finish **Boxed Version** 1530-31 Brass Body, Brass Cylinder 1530-35-1 Satin Chrome Body, Satin Cylinder Polished Chrome Body, Chrome Cylinder 1530-37-1 Satin Nickel Body, Satin Cylinder 1530-40-1 Black Body, Black Cylinder 1530-10-1 60mm Backset (Standard Style) Part No. **Finish Boxed Version** 1730-31 Brass Body, Brass Cylinder 1730-35-1 Satin Chrome Body, Satin Cylinder Polished Chrome Body, Chrome Cylinder 1730-37-1 Satin Nickel Body, Satin Cylinder 1730-40-1 1730-10-1 Black Body, Black Cylinder