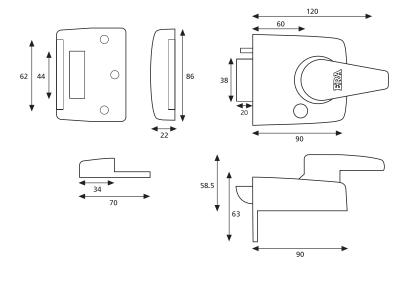

### Maintenance

Wipe the surface periodically with a soft cloth to remove excess grease or moisture.

60mm BS Nightlatch

All dimensions are in mm and are nominal.

ERA reserves the right to change specification without notice
It is the responsibility of the door manufacturer to ensure that the
finished product meets any required safety and performance specification.