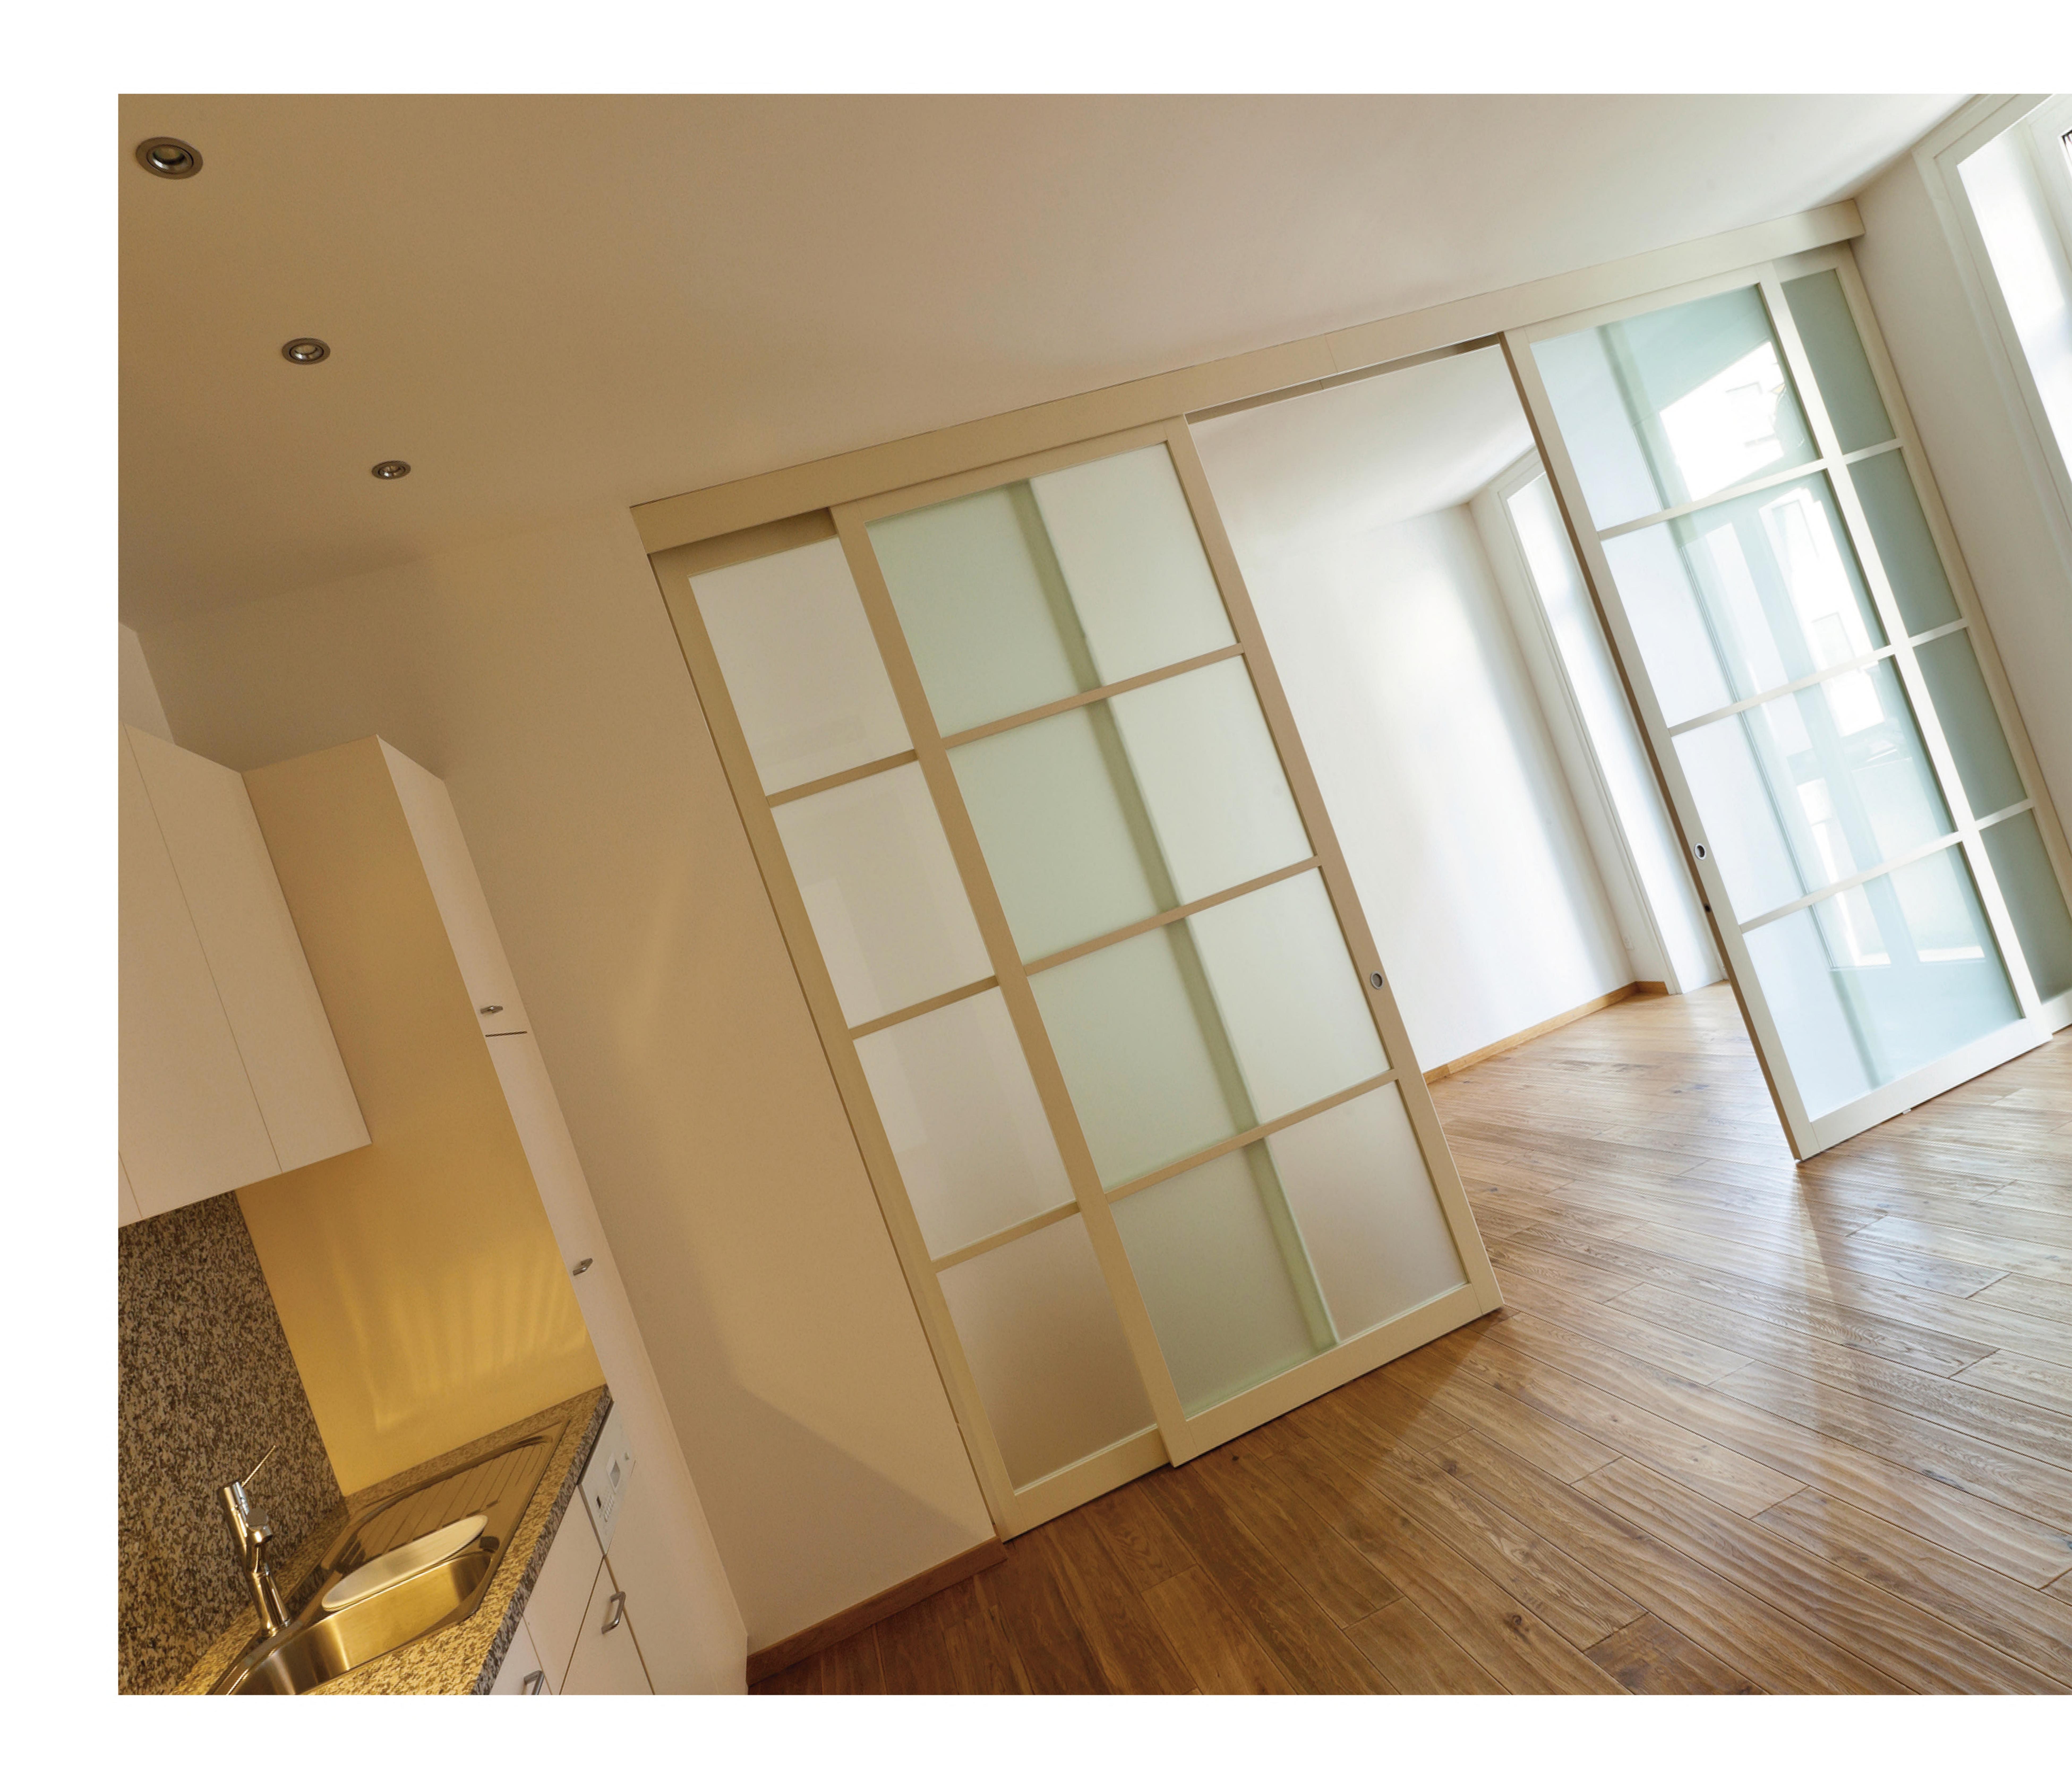

### **Product Overview**

Straightaway 50 is an internal sliding door system for medium weight internal doors. It is suited to applications such as walk in wardrobes and is an easy to fit reliable system.