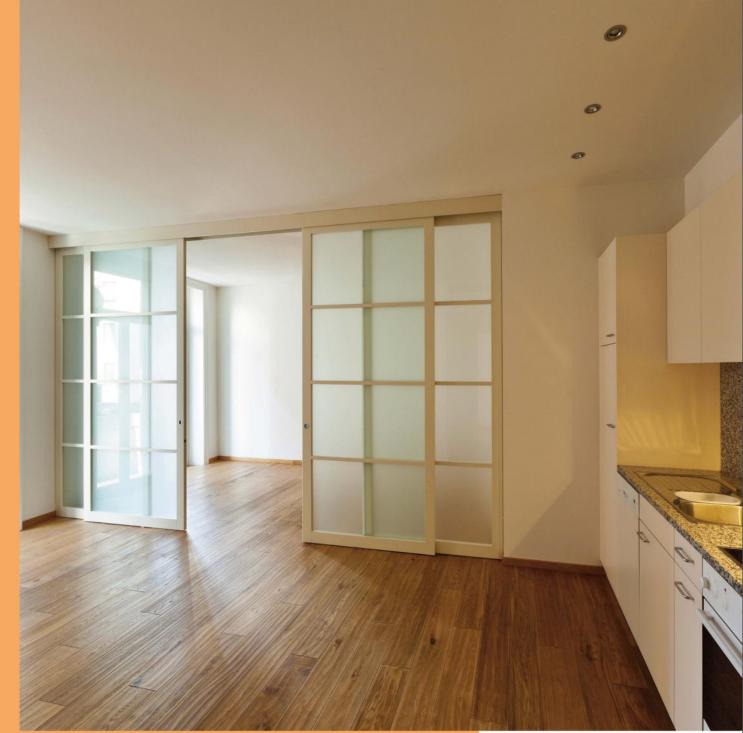

### **Product Overview**

Straightaway 50 is an internal sliding door system for medium weight internal doors. It is suited to applications such as walk in wardrobes and is an easy to fit reliable system.