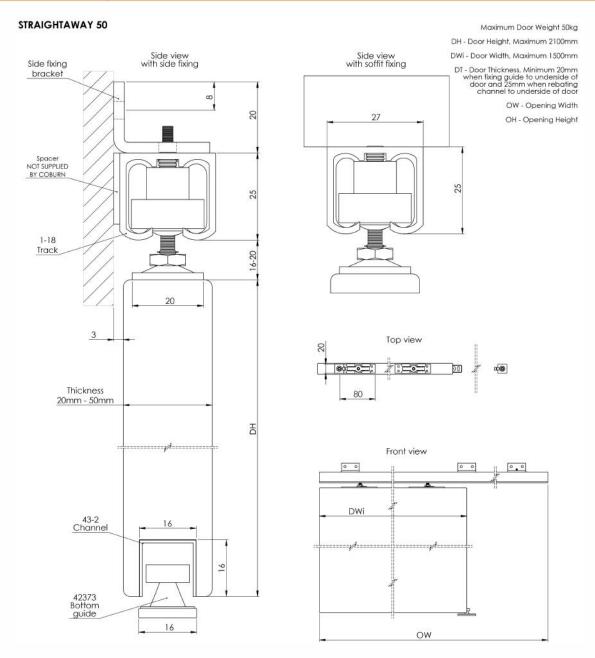

### **Door Specifications**

- Maximum Door Weight: 50kg
- DoorThickness: 20mm minimum when fixing guide to underside of door 25mm minimum when rebating channel to underside of door
- Door Construction: Timber doors only
- Maximum Door Width: 1200mm
- Maximum Door Height: 2100mm
- Track Dimensions: 27mm (w) x 25mm (h)

### **Hardware Specifications**

- Aluminium top track fixed directly to soffit if required
- Nylon roller guide to be floor fixed (one guide for single doors) or fixed to underside of door (two guides per single door, also suitable when multiple door configurations are used)
- Steel side fixing brackets included in track sets

- Aluminium bottom channel if required
- Nylon wheeled hangers for smooth operation
- Synchronised operation achievable for bi parting doors with use of simultaneous operator
- Detachable door plates enable easy and efficient installation
- Soft close available