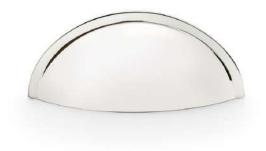

## Quieslade Cup Handle

## AW909-grp

This **Alexander and Wilks Quieslade Cup Handle** is a semi-circle shaped cup pull with rear-fixing, that is perfect for adding the finishing touches to your cabinets throughout your home.