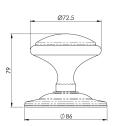

## M61 Range

Elegant and timeless design, the tiered rose rises to the slender neck of the mushroom shaped handle. Offering superb ergonomics and with its robust nature will cope easily with regular usage. Traditionally fitted to the centre of front doors to pull them closed on departing the house. Can be used for this purpose as it is supplied with a substantial fixing or just added to the front door as a charming decorative design feature.