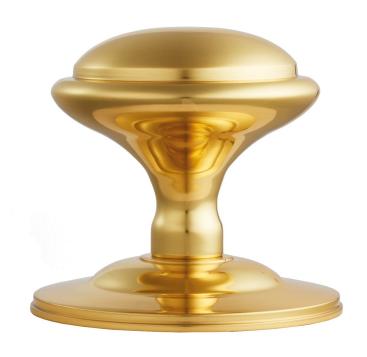

## M61 Range

Elegant and timeless design, the tiered rose rises to the slender neck of the mushroom shaped handle. Offering superb ergonomics and with its robust nature will cope easily with regular usage. Traditionally fitted to the centre of front doors to pull them closed on departing the house. Can be used for this purpose as it is supplied with a substantial fixing or just added to the front door as a charming decorative design feature.